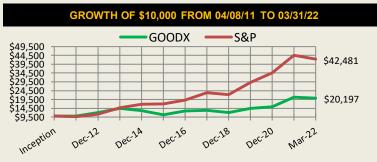

This chart illustrates the performance of a hypothetical \$10,000 investment made in the Fund on 4/8/2011. Assumes reinvestment of dividends and capital gains, but does not reflect the effect of any applicable sales charge or redemption fees. This chart does not imply any future performance.